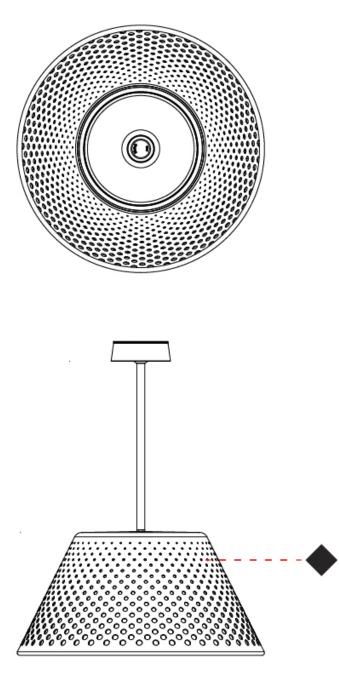

### LEGEND

|               |                                                              |           |                                                              |               | Construction of the second sec |  |
|---------------|--------------------------------------------------------------|-----------|--------------------------------------------------------------|---------------|--------------------------------------------------------------------------------------------------------------------------------------------------------------------------------------------------------------------------------------------------------------------------------------------------------------------------------------------------------------------------------------------------------------------------------------------------------------------------------------------------------------------------------------------------------------------------------------------------------------------------------------------------------------------------------------------------------------------------------------------------------------------------------------------------------------------------------------------------------------------------------------------------------------------------------------------------------------------------------------------------------------------------------------------------------------------------------------------------------------------------------------------------------------------------------------------------------------------------------------------------------------------------------------------------------------------------------------------------------------------------------------------------------------------------------------------------------------------------------------------------------------------------------------------------------------------------------------------------------------------------------------------------------------------------------------------------------------------------------------------------------------------------------------------------------------------------------------------------------------------------------------------------------------------------------------------------------------------------------------------------------------------------------------------------------------------------------------------------------------------------------|--|
|               | floor-mounted                                                | ¥         | pivotable                                                    | $\circledast$ | special LED (upon request) RGB, RGBW, tunable,<br>gold+, meat+, art+, fashion+                                                                                                                                                                                                                                                                                                                                                                                                                                                                                                                                                                                                                                                                                                                                                                                                                                                                                                                                                                                                                                                                                                                                                                                                                                                                                                                                                                                                                                                                                                                                                                                                                                                                                                                                                                                                                                                                                                                                                                                                                                                 |  |
| 7             | wall and ceiling: recessed and surface mounted               | C         | rotating                                                     | 0             | warm dim / natural dimming LED                                                                                                                                                                                                                                                                                                                                                                                                                                                                                                                                                                                                                                                                                                                                                                                                                                                                                                                                                                                                                                                                                                                                                                                                                                                                                                                                                                                                                                                                                                                                                                                                                                                                                                                                                                                                                                                                                                                                                                                                                                                                                                 |  |
| $\uparrow$    | ceiling-mounted and wall-mounted                             | Œ         | illuminate tilted                                            | Ø             | rechargeable battery powered                                                                                                                                                                                                                                                                                                                                                                                                                                                                                                                                                                                                                                                                                                                                                                                                                                                                                                                                                                                                                                                                                                                                                                                                                                                                                                                                                                                                                                                                                                                                                                                                                                                                                                                                                                                                                                                                                                                                                                                                                                                                                                   |  |
| $\rightarrow$ | wall-mounted                                                 | I         | color of suspension cable                                    | 1111<br>1140  | fixture with natural vivid LED (upon request)                                                                                                                                                                                                                                                                                                                                                                                                                                                                                                                                                                                                                                                                                                                                                                                                                                                                                                                                                                                                                                                                                                                                                                                                                                                                                                                                                                                                                                                                                                                                                                                                                                                                                                                                                                                                                                                                                                                                                                                                                                                                                  |  |
| Y             | omni-directional light distribution                          | ↓         | length of suspension cable                                   | CRI           | color rendering index                                                                                                                                                                                                                                                                                                                                                                                                                                                                                                                                                                                                                                                                                                                                                                                                                                                                                                                                                                                                                                                                                                                                                                                                                                                                                                                                                                                                                                                                                                                                                                                                                                                                                                                                                                                                                                                                                                                                                                                                                                                                                                          |  |
| À             | direct light distribution                                    | $\square$ | reflector degree selection                                   | <b>°К</b>     | color temperature                                                                                                                                                                                                                                                                                                                                                                                                                                                                                                                                                                                                                                                                                                                                                                                                                                                                                                                                                                                                                                                                                                                                                                                                                                                                                                                                                                                                                                                                                                                                                                                                                                                                                                                                                                                                                                                                                                                                                                                                                                                                                                              |  |
| X             | direct/indirect light distribution                           | s s       | super spot                                                   | LM            | lumen (luminous flux)                                                                                                                                                                                                                                                                                                                                                                                                                                                                                                                                                                                                                                                                                                                                                                                                                                                                                                                                                                                                                                                                                                                                                                                                                                                                                                                                                                                                                                                                                                                                                                                                                                                                                                                                                                                                                                                                                                                                                                                                                                                                                                          |  |
| Y             | indirect light distribution                                  | ĺ         | lens                                                         | (₩            | efficacy (lumens per watt)                                                                                                                                                                                                                                                                                                                                                                                                                                                                                                                                                                                                                                                                                                                                                                                                                                                                                                                                                                                                                                                                                                                                                                                                                                                                                                                                                                                                                                                                                                                                                                                                                                                                                                                                                                                                                                                                                                                                                                                                                                                                                                     |  |
|               | asymmetric light distribution                                | 8         | lens pack                                                    | UGR           | Unified Glare Rating (UGR) range from 5-40                                                                                                                                                                                                                                                                                                                                                                                                                                                                                                                                                                                                                                                                                                                                                                                                                                                                                                                                                                                                                                                                                                                                                                                                                                                                                                                                                                                                                                                                                                                                                                                                                                                                                                                                                                                                                                                                                                                                                                                                                                                                                     |  |
|               | aura light distribution                                      | 0         | shine ring                                                   | 318           | marine grade (AISI 316 stainless steel)                                                                                                                                                                                                                                                                                                                                                                                                                                                                                                                                                                                                                                                                                                                                                                                                                                                                                                                                                                                                                                                                                                                                                                                                                                                                                                                                                                                                                                                                                                                                                                                                                                                                                                                                                                                                                                                                                                                                                                                                                                                                                        |  |
| R             | round wall or ceiling cut-out                                | $\odot$   | integrated shine ring with diffuser                          | ٢             | walk on                                                                                                                                                                                                                                                                                                                                                                                                                                                                                                                                                                                                                                                                                                                                                                                                                                                                                                                                                                                                                                                                                                                                                                                                                                                                                                                                                                                                                                                                                                                                                                                                                                                                                                                                                                                                                                                                                                                                                                                                                                                                                                                        |  |
| 5             | square wall or ceiling cut-out                               | Ċ         | free individual colors 01-29                                 | ۲             | drive on                                                                                                                                                                                                                                                                                                                                                                                                                                                                                                                                                                                                                                                                                                                                                                                                                                                                                                                                                                                                                                                                                                                                                                                                                                                                                                                                                                                                                                                                                                                                                                                                                                                                                                                                                                                                                                                                                                                                                                                                                                                                                                                       |  |
| d d           | the supplied jig specifies the cutout dimensions             | Ċ         | individual colors: 00 (free of charge), 01-25 (extra charge) | <b>BSC</b>    | Dark Sky Compliance                                                                                                                                                                                                                                                                                                                                                                                                                                                                                                                                                                                                                                                                                                                                                                                                                                                                                                                                                                                                                                                                                                                                                                                                                                                                                                                                                                                                                                                                                                                                                                                                                                                                                                                                                                                                                                                                                                                                                                                                                                                                                                            |  |
| (]* *         | minimum distance (meters) lamp - object                      | ۲         | luminaire part to be colored (F1)                            | Ġ             | Americans with Disabilities Act (less than 4" off the wall located between 27"-84" from floor)                                                                                                                                                                                                                                                                                                                                                                                                                                                                                                                                                                                                                                                                                                                                                                                                                                                                                                                                                                                                                                                                                                                                                                                                                                                                                                                                                                                                                                                                                                                                                                                                                                                                                                                                                                                                                                                                                                                                                                                                                                 |  |
| £             | recessed depth                                               |           | luminaire part to be colored (F2)                            |               | lamp protected against explosion                                                                                                                                                                                                                                                                                                                                                                                                                                                                                                                                                                                                                                                                                                                                                                                                                                                                                                                                                                                                                                                                                                                                                                                                                                                                                                                                                                                                                                                                                                                                                                                                                                                                                                                                                                                                                                                                                                                                                                                                                                                                                               |  |
|               | ceiling thickness in mm                                      |           | luminaire part to be colored (F3)                            |               | blown glass using traditional methods by master glass blower                                                                                                                                                                                                                                                                                                                                                                                                                                                                                                                                                                                                                                                                                                                                                                                                                                                                                                                                                                                                                                                                                                                                                                                                                                                                                                                                                                                                                                                                                                                                                                                                                                                                                                                                                                                                                                                                                                                                                                                                                                                                   |  |
|               | ceiling thickness selection                                  |           | luminaire part to be colored (F4)                            | ۥ             | acoustic material                                                                                                                                                                                                                                                                                                                                                                                                                                                                                                                                                                                                                                                                                                                                                                                                                                                                                                                                                                                                                                                                                                                                                                                                                                                                                                                                                                                                                                                                                                                                                                                                                                                                                                                                                                                                                                                                                                                                                                                                                                                                                                              |  |
|               | dimmable DP (phase), DV (0-10V), DD (dali), DS<br>(step-dim) | ۲         | luminaire part to be colored (F5)                            |               | protection class I, protection insulation                                                                                                                                                                                                                                                                                                                                                                                                                                                                                                                                                                                                                                                                                                                                                                                                                                                                                                                                                                                                                                                                                                                                                                                                                                                                                                                                                                                                                                                                                                                                                                                                                                                                                                                                                                                                                                                                                                                                                                                                                                                                                      |  |
| <u>لي</u>     | included or excluded LED driver/transformer/<br>control gear | •         | color of 3-circuit adaptor                                   |               | protection class II, protection insulation                                                                                                                                                                                                                                                                                                                                                                                                                                                                                                                                                                                                                                                                                                                                                                                                                                                                                                                                                                                                                                                                                                                                                                                                                                                                                                                                                                                                                                                                                                                                                                                                                                                                                                                                                                                                                                                                                                                                                                                                                                                                                     |  |
| Y             | separately switchable                                        | $\odot$   | indirect diffuser                                            |               | ETL Certified to UL and CSA Standards                                                                                                                                                                                                                                                                                                                                                                                                                                                                                                                                                                                                                                                                                                                                                                                                                                                                                                                                                                                                                                                                                                                                                                                                                                                                                                                                                                                                                                                                                                                                                                                                                                                                                                                                                                                                                                                                                                                                                                                                                                                                                          |  |
| シリ            | sensor                                                       | D         | direct diffuser                                              | c (UL) us     | UL Certified to UL and CSA Standards                                                                                                                                                                                                                                                                                                                                                                                                                                                                                                                                                                                                                                                                                                                                                                                                                                                                                                                                                                                                                                                                                                                                                                                                                                                                                                                                                                                                                                                                                                                                                                                                                                                                                                                                                                                                                                                                                                                                                                                                                                                                                           |  |
| ()            | remote control                                               | $\odot$   | ball-proof (upon request)                                    | SP:           | CSA Certified to UL and CSA Standards                                                                                                                                                                                                                                                                                                                                                                                                                                                                                                                                                                                                                                                                                                                                                                                                                                                                                                                                                                                                                                                                                                                                                                                                                                                                                                                                                                                                                                                                                                                                                                                                                                                                                                                                                                                                                                                                                                                                                                                                                                                                                          |  |
| 2             | available upon request                                       | U         | accessory                                                    | Z             | Certified for North American Standards                                                                                                                                                                                                                                                                                                                                                                                                                                                                                                                                                                                                                                                                                                                                                                                                                                                                                                                                                                                                                                                                                                                                                                                                                                                                                                                                                                                                                                                                                                                                                                                                                                                                                                                                                                                                                                                                                                                                                                                                                                                                                         |  |