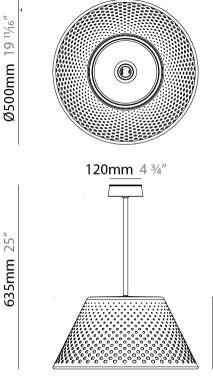

### GENERAL

| Series: Mesh                                |
|---------------------------------------------|
| Subseries: Mesh Large                       |
| Brand: Platek                               |
| Division: Exterior                          |
| Mounting Type: Suspension                   |
| Mounting Location: Ceiling                  |
| Subcategory: Pendant                        |
| PHYSICAL                                    |
| Shape: Abstract                             |
| Diameter (mm): 500                          |
| Diameter (in): 19 $\frac{5}{8}$             |
| Height (mm): 250                            |
| Height (in): 9 $\frac{7}{3}$                |
| Max. Overall Height (mm): 635               |
| Max. Overall Height (in): 25                |
| Light Distribution: Downlight               |
| Weight (kg): 6.4                            |
| Weight (lbs): 14.1                          |
| Diffuser: Polycarbonate                     |
| Fixture Finish: WHI / BRZ                   |
| Fixture Material: Metal                     |
| Upon Request: Finishes - Corten, Anthracite |